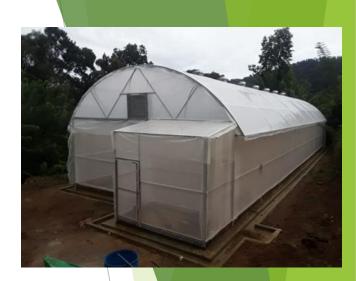

# Vegetable Seed Cluster

- > 75 Farmers
- Location Pathahewaheta, Udapalatha, Udunuwara, Yatinuwara, Medadumbara, Hatharaliyadda
- Training & Technical Supports 12 Trainings
  Department Of Agriculture HORDI, SPMDC, SCS, PDOA
- Inputs 200 m2 Polly Tunnel (Irrigation System, Grow bags, Full Automation system)
  Parental Seeds, Mini dyer (21), Heat Pump Dyer (1)
- Varieties -

#### Vegetable Seed

- PUC Established Greeny Growers Kandy LTD
- > Members 75
- Share Holders 75
- > Account Balance Rs. 3085000.00
- Main Business- Vegetable Seed
- > Alternative Business Agri input Selling, Agri Advisory Services
- > Infrastructure Development Stablishing Processing Unit SPMDC Premises Kundasale
- > Infastructure & Planting Cost Rs.330 Mn
- PUC Assests-Rs.615,482.00