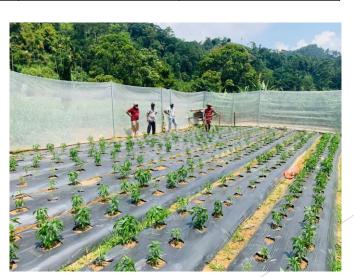

# Vegetable Seed Cluster

- > 75 Farmers
- Location Pathahewaheta, Udapalatha, Udunuwara, Yatinuwara, Medadumbara, Hatharaliyadda
- Training & Technical Supports 12 Trainings
  Department Of Agriculture HORDI, SPMDC, SCS, PDOA
- Inputs 200 m2 Polly Tunnel (Irrigation System, Grow bags, Full Automation system)
  Parental Seeds, Mini dyer (21), Heat Pump Dyer (1)
- Varieties -

| Crop        | variety   | No of Tunnels |
|-------------|-----------|---------------|
| Capsicum    | Prarthana | 43            |
| Bittergaurd | Neerogi   | 12            |
| Brinjal     | Leenaeri  | 11            |
| Chilli      | MICH Hy 1 | 09            |