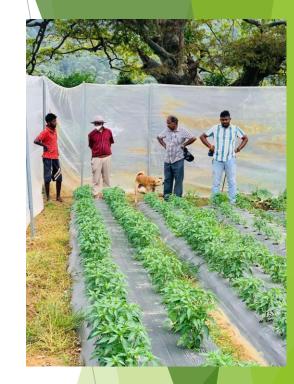

# Vegetable Seed Cluster

- > 75 Farmers
- Location Pathahewaheta, Udapalatha, Udunuwara, Yatinuwara, Medadumbara, Hatharaliyadda
- Training & Technical Supports 12 Trainings
  Department Of Agriculture HORDI, SPMDC, SCS, PDOA
- Inputs 200 m2 Polly Tunnel (Irrigation System, Grow bags, Full Automation system)
  Parental Seeds, Mini dyer (21), Heat Pump Dyer (1)
- Varieties -

#### Vegetable Seed

- PUC Established Greeny Growers Kandy LTD
- > Members 75
- Share Holders 75
- > Account Balance Rs. 3085000.00
- Main Business- Vegetable Seed
- > Alternative Business Agri input Selling, Agri Advisory Services
- > Infrastructure Development Stablishing Processing Unit SPMDC Premises Kundasale
- > Infastructure & Planting Cost Rs.330 Mn
- PUC Assests-Rs.615,482.00