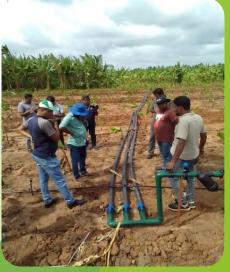

# **Ambul Banana**

- Farmers-200/100Ac (Farmers Selection are Completed)
- DSD-Minipe
- ▶ Plant Density 480 plants / 0.5 ac
- ► Technical training for AI(P), IP and DO & NEDA site visit A'Pura
- ► Farmers Technical Trainings ASMP, DOA Provincial & IP

| No | Item                | Amount  |
|----|---------------------|---------|
| 1  | Banana Plants       | 100,000 |
| 2  | Poly Bags           | 150,000 |
| 3  | Irrigation System   | 200     |
| 4  | Solar System        | 26      |
| 5  | Fruit Covering Bags | 200000  |
| 6  | Plastic crates      | 750     |
| 7  | Color Tags          | 200000  |
| 8  | Ladder              | 200     |
| 10 | Polly Mulch         | 200     |