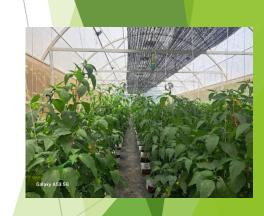

## Hass Avocado Cluster

- → 300 Farmers/150Ac
- Location -Pathahewaheta, Doluwa, Udunuwara, Yatinuwara, Delthota
- Training by local and foreign experts.
- Inputs-
  - Plants- 15,000 ( Hass ) and 600 ( Fuerte )
  - Plant Protectors- 15,000
  - Pruning Kits, Fertilizer
  - Density 50 Plants/.5 acre.

# Vegetable Seed Cluster

- > 75 Farmers
- Location Pathahewaheta, Udapalatha, Udunuwara, Yatinuwara, Medadumbara, Hatharaliyadda
- Training & Technical Supports 12 Trainings
  Department Of Agriculture HORDI, SPMDC, SCS, PDOA
- Inputs 200 m2 Polly Tunnel (Irrigation System, Grow bags, Full Automation system)
  Parental Seeds, Mini dyer (21), Heat Pump Dyer (1)
- Varieties -