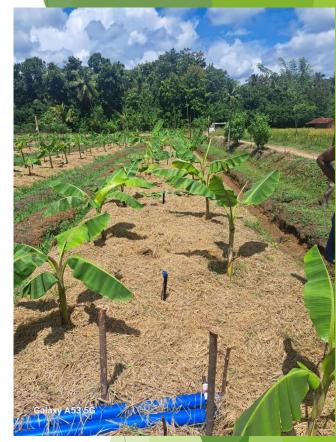

# **Ambul Banana**

- Farmers-200/100Ac (Farmers Selection are Completed)
- DSD-Minipe
- ▶ Plant Density 480 plants / 0.5 ac
- ► Technical training for AI(P), IP and DO & NEDA site visit A'Pura
- ► Farmers Technical Trainings ASMP, DOA Provincial & IP

#### Ambul Banana - Hasalaka

- > PUC Established King Mahasen Agro
- Members 200
- > Sahre Holders 200
- Account Balance Rs. 710900 /=
- Main Business- Exporting Ambul Banana
- > Alternative Business Agri input Selling, Value added Products
- Processing Centre Hired Pvt Bulding Keenapellessa
- Expecting Harvest 2025 April
- ► Infastructure & Planting Cost -Rs.36,570,000.00
- > PUC Assest-Rs.679,202.00