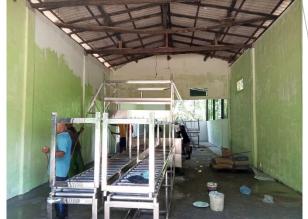

# Dry Chili Cluster

- > PUC Established Gangasiri Agro
- > Members 344
- Share Holders 149
- Account Balance Rs . 50200.00
- Main Business- Dry Chilie
- Alternative Business Agri input Selling, Value added Products
- > Infrastructure Development Stablishing Processing Unit- Ulapane
- Machinery 400 Kg Heat Pump Dryer Installed & Commissioning chilies,
  Vegetables, Export Agriculture Crops
- Chilli dryer establishment Cost-Rs.529,550.00
- > Infrastructure Cost-Rs.13,876,670.50