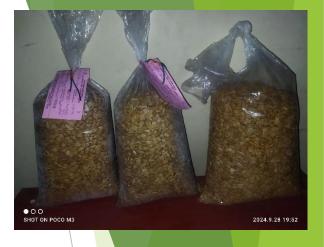

# **Dry Chilly Production**

# Dry Chili Cluster

- > PUC Established Gangasiri Agro
- > Members 344
- Share Holders 149
- Account Balance Rs . 50200.00
- Main Business- Dry Chilie
- Alternative Business Agri input Selling, Value added Products
- > Infrastructure Development Stablishing Processing Unit- Ulapane
- Machinery 400 Kg Heat Pump Dryer Installed & Commissioning chilies,
  Vegetables, Export Agriculture Crops
- Chilli dryer establishment Cost-Rs.529,550.00
- > Infrastructure Cost-Rs.13,876,670.50