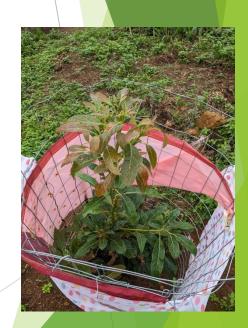

## Hass Avocado Cluster

- → 300 Farmers/150Ac
- Location -Pathahewaheta, Doluwa, Udunuwara, Yatinuwara, Delthota
- Training by local and foreign experts.
- Inputs-
  - Plants- 15,000 ( Hass ) and 600 ( Fuerte )
  - Plant Protectors- 15,000
  - Pruning Kits, Fertilizer
  - Density 50 Plants/.5 acre.

#### Avacado

- > PUC Established Great City Agro Ltd
- > Members 300
- ➤ Share Holders 130
- > Account balance Rs. 521,789.00
- Main Business- Hass Avocado
- Alternative Business Dealership with Agromarck company, selling Local Avocado, Drying Spices & Vegetables
- Proposed Infrastructure Development Stablishing collecting & processing
  Centre Galaha Private Building Cost 0.6Milion
- Buyers Not Identified yet
- Production Expected 2026
- > Business contract with Agro Mark fertilizer company
- PUC Assest Rs.884,202.00