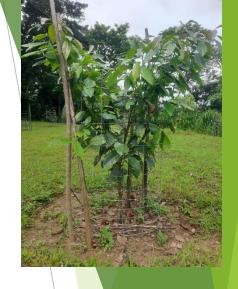

## Hass Avocado Cluster

- → 300 Farmers/150Ac
- Location -Pathahewaheta, Doluwa, Udunuwara, Yatinuwara, Delthota
- Training by local and foreign experts.
- Inputs-
  - Plants- 15,000 ( Hass ) and 600 ( Fuerte )
  - Plant Protectors- 15,000
  - Pruning Kits, Fertilizer
  - Density 50 Plants/.5 acre.

#### Avacado

- > PUC Established Great City Agro Ltd
- > Members 300
- ➤ Share Holders 130
- > Account balance Rs. 521,789.00
- Main Business- Hass Avocado
- Alternative Business Dealership with Agromarck company, selling Local Avocado, Drying Spices & Vegetables
- Proposed Infrastructure Development Stablishing collecting & processing
  Centre Galaha Private Building Cost 0.6Milion
- Buyers Not Identified yet
- Production Expected 2026
- > Business contract with Agro Mark fertilizer company
- PUC Assest Rs.884,202.00