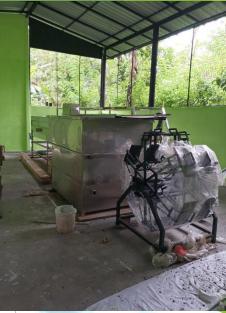

# Dry Chili Cluster

- > PUC Established Gangasiri Agro
- > Members 344
- Share Holders 149
- Account Balance Rs . 50200.00
- Main Business- Dry Chilie
- Alternative Business Agri input Selling, Value added Products
- > Infrastructure Development Stablishing Processing Unit- Ulapane
- Machinery 400 Kg Heat Pump Dryer Installed & Commissioning chilies,
  Vegetables, Export Agriculture Crops
- Chilli dryer establishment Cost-Rs.529,550.00
- > Infrastructure Cost-Rs.13,876,670.50