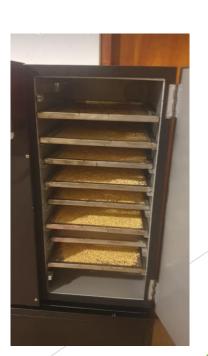

# Dry Chili Cluster

- > PUC Established Gangasiri Agro
- > Members 344
- Share Holders 149
- Account Balance Rs . 50200.00
- Main Business- Dry Chilie
- Alternative Business Agri input Selling, Value added Products
- > Infrastructure Development Stablishing Processing Unit- Ulapane
- Machinery 400 Kg Heat Pump Dryer Installed & Commissioning chilies,
  Vegetables, Export Agriculture Crops
- Chilli dryer establishment Cost-Rs.529,550.00
- > Infrastructure Cost-Rs.13,876,670.50