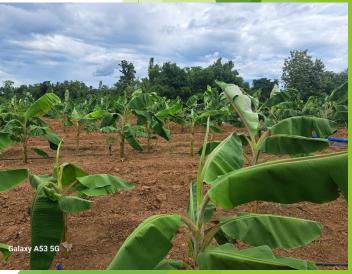

# **Ambul Banana**

- Farmers-200/100Ac (Farmers Selection are Completed)
- DSD-Minipe
- ▶ Plant Density 480 plants / 0.5 ac
- ► Technical training for AI(P), IP and DO & NEDA site visit A'Pura
- ► Farmers Technical Trainings ASMP, DOA Provincial & IP

#### Ambul Banana - Hasalaka

- > PUC Established King Mahasen Agro
- Members 200
- > Sahre Holders 200
- Account Balance Rs. 710900 /=
- Main Business- Exporting Ambul Banana
- > Alternative Business Agri input Selling, Value added Products
- Processing Centre Hired Pvt Bulding Keenapellessa
- Expecting Harvest 2025 April
- ► Infastructure & Planting Cost -Rs.36,570,000.00
- > PUC Assest-Rs.679,202.00