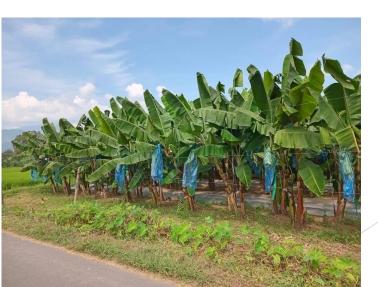

# **Ambul Banana**

- Farmers-200/100Ac (Farmers Selection are Completed)
- DSD-Minipe
- ▶ Plant Density 480 plants / 0.5 ac
- ► Technical training for AI(P), IP and DO & NEDA site visit A'Pura
- ► Farmers Technical Trainings ASMP, DOA Provincial & IP

#### Ambul Banana - Hasalaka

- > PUC Established King Mahasen Agro
- Members 200
- > Sahre Holders 200
- Account Balance Rs. 710900 /=
- Main Business- Exporting Ambul Banana
- > Alternative Business Agri input Selling, Value added Products
- Processing Centre Hired Pvt Bulding Keenapellessa
- Expecting Harvest 2025 April
- ► Infastructure & Planting Cost -Rs.36,570,000.00
- > PUC Assest-Rs.679,202.00