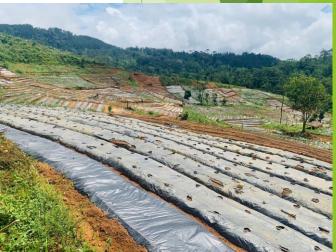

# Vegetable Seed Cluster

- > 75 Farmers
- Location Pathahewaheta, Udapalatha, Udunuwara, Yatinuwara, Medadumbara, Hatharaliyadda
- Training & Technical Supports 12 Trainings
  Department Of Agriculture HORDI, SPMDC, SCS, PDOA
- Inputs 200 m2 Polly Tunnel (Irrigation System, Grow bags, Full Automation system)
  Parental Seeds, Mini dyer (21), Heat Pump Dyer (1)
- Varieties -