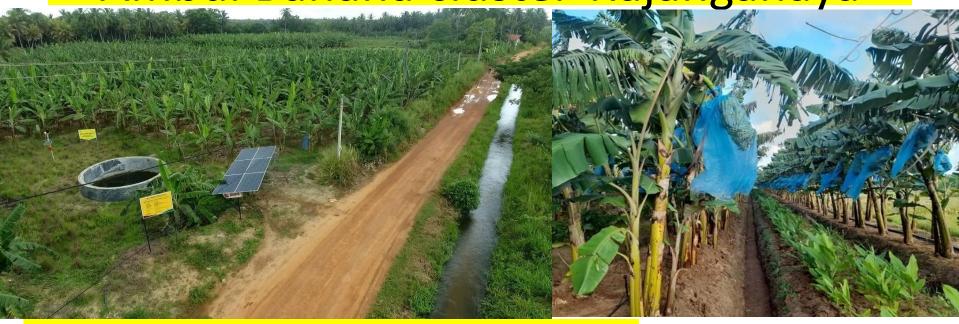

## Ambul Banana cluster-Rajanganaya

#### New Technologies Introduced Deep land preparation including drainage Add compost Manure High density double row planting (960 plants/ac) Solar powered water pumps Fertigation with Venture De suckering/Bush Management Bunch covering, Bunch cleaning, Removing of last two hands Tagging with color ribbon Harvest after 10-12 weeks De handing using fish line Safe transportation to the processing center

### Rajanganaya Apark PUC

| Share holders                            | 402        |                             |
|------------------------------------------|------------|-----------------------------|
| Acreage                                  | 450        |                             |
| Total export                             | 528299 kgs | (68 shipments/63 Air cargo) |
| Income to the country                    |            | USD Mn 1.1                  |
| Financial situation-Profit               |            | SLR Mn 9                    |
| Share Capital                            |            | SLR Mn 4                    |
| Total selling –Local Super Marl          |            | kets 155292 kgs             |
| Selling for Value addition               |            | 294080 kgs                  |
| Cost for the processing center SLR Mn 55 |            |                             |