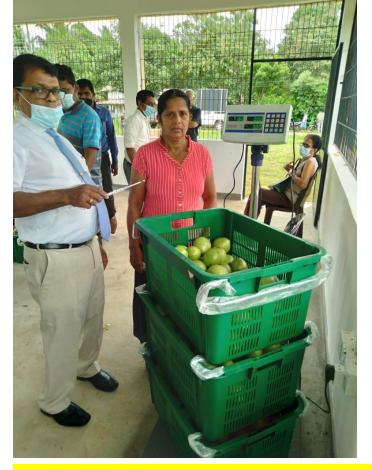

## Guava cluster-Ipalogama

New technologies Introduced Deep land preparation with good drainage canals Add compost manure High density double row planting (1100 plants/ac) Training and pruning for Espalier system Different color fruit covers Intercropping with Chili Solar powered water pumps Micro sprinkler irrigation systeem

# Ipalogama Agri products Itd

No.of farmers-300 Acreage 288.5 No of Share holders 213 Cash in bank SLR Mn 2.99 Infrastructure Development-SLR Mn 59.61(Collecting center/Ag roads/Wells)