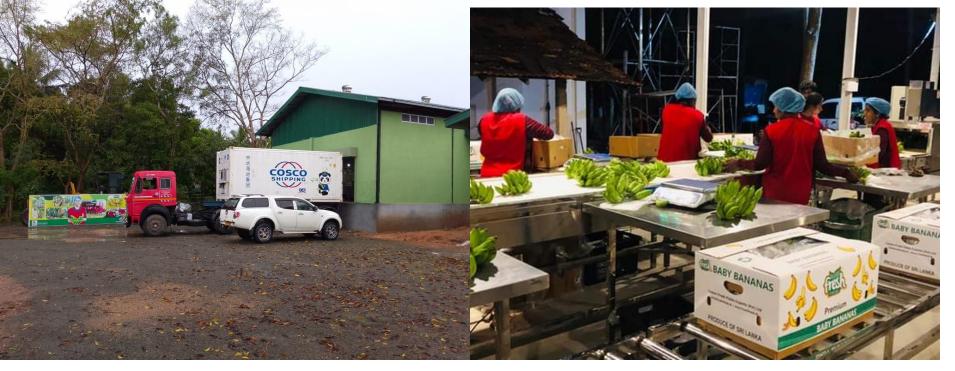

## Ambul Banana cluster-Rajanganaya

### Rajanganaya Apark PUC

| Share holders                            | 402        |                             |
|------------------------------------------|------------|-----------------------------|
| Acreage                                  | 450        |                             |
| Total export                             | 528299 kgs | (68 shipments/63 Air cargo) |
| Income to the country                    |            | USD Mn 1.1                  |
| Financial situation-Profit               |            | SLR Mn 9                    |
| Share Capital                            |            | SLR Mn 4                    |
| Total selling –Local Super Marl          |            | kets 155292 kgs             |
| Selling for Value addition               |            | 294080 kgs                  |
| Cost for the processing center SLR Mn 55 |            |                             |