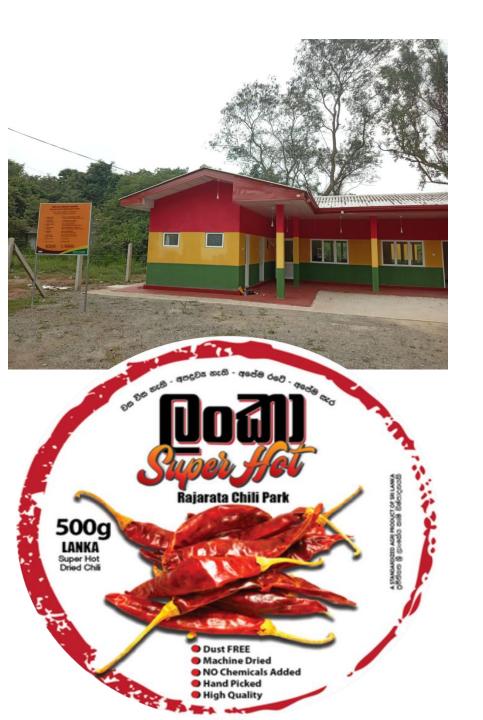

# **Chili cluster-Anuradhapura**

#### **New Technologies introduced**

Land preparation with good drainage system/Compost manure New variety-MICHHY 1 High-density double row planting (15000 plants/ac) Insect proof net Poly mulch Yellow sticky cards for insect control Solar powered water pumps White drip tapes Fertigation with venture

Ceylon Agro Park ItdNo of beneficiaries420Acreage210Share holders253Cash in bankSLRMn4.3Average production15-20 MT/0.5 acCost for the processing center SLR Mn 23