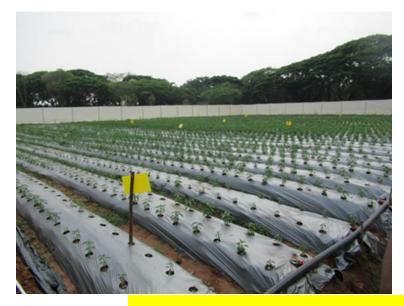

# **Chili cluster-Anuradhapura**

#### **New Technologies introduced**

Land preparation with good drainage system/Compost manure New variety-MICHHY 1 High-density double row planting (15000 plants/ac) Insect proof net Poly mulch Yellow sticky cards for insect control Solar powered water pumps White drip tapes Fertigation with venture

Ceylon Agro Park ItdNo of beneficiaries420Acreage210Share holders253Cash in bankSLRMn4.3Average production15-20 MT/0.5 acCost for the processing center SLR Mn 23