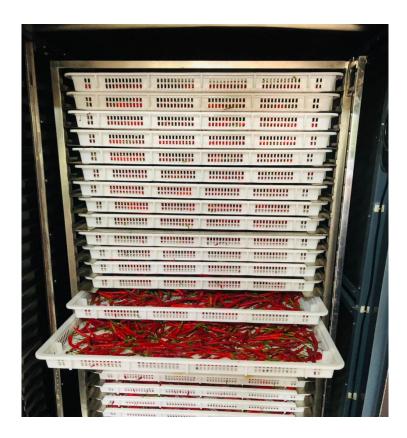

# **Chili cluster-Anuradhapura**

#### **New Technologies introduced**

Land preparation with good drainage system/Compost manure New variety-MICHHY 1 High-density double row planting (15000 plants/ac) Insect proof net Poly mulch Yellow sticky cards for insect control Solar powered water pumps White drip tapes Fertigation with venture

Ceylon Agro Park ItdNo of beneficiaries420Acreage210Share holders253Cash in bankSLRMn4.3Average production15-20 MT/0.5 acCost for the processing center SLR Mn 23