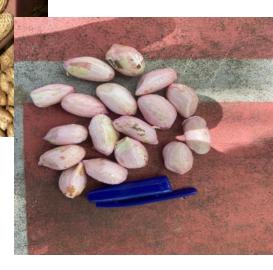

### Ground nut cluster-Mahawilachchiya

#### Mahawilchchiya Agro products & Trading ltd. Number of farmers 100 Share holders 50 Introduced Jumbo peanut-ANKG2 Deep land preparation with drainage system Sprinkler Irrigation system 20 kg seeds/0.5 acre Contact farming with Scan company Yield received 500-600 kg/0.5 ac Sold to the Scan company