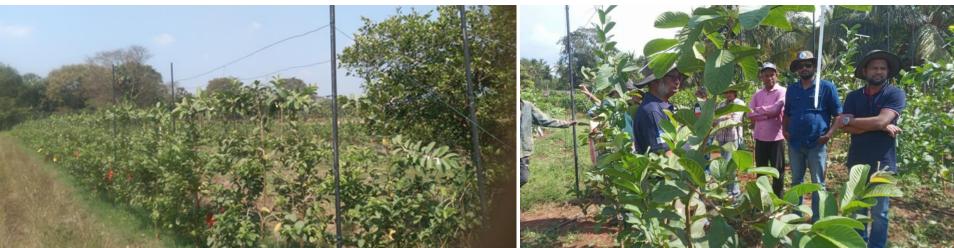

## Guava cluster-Ipalogama

New technologies Introduced Deep land preparation with good drainage canals Add compost manure High density double row planting (1100 plants/ac) Training and pruning for Espalier system Different color fruit covers Intercropping with Chili Solar powered water pumps Micro sprinkler irrigation systeem

# Ipalogama Agri products Itd

No.of farmers-300 Acreage 288.5 No of Share holders 213 Cash in bank SLR Mn 2.99 Infrastructure Development-SLR Mn 59.61(Collecting center/Ag roads/Wells)