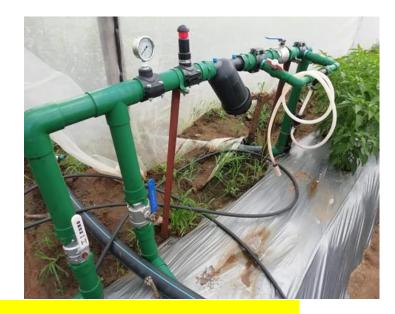

# **Chili cluster-Anuradhapura**

#### **New Technologies introduced**

Land preparation with good drainage system/Compost manure New variety-MICHHY 1 High-density double row planting (15000 plants/ac) Insect proof net Poly mulch Yellow sticky cards for insect control Solar powered water pumps White drip tapes Fertigation with venture

Ceylon Agro Park ItdNo of beneficiaries420Acreage210Share holders253Cash in bankSLRMn4.3Average production15-20 MT/0.5 acCost for the processing center SLR Mn 23