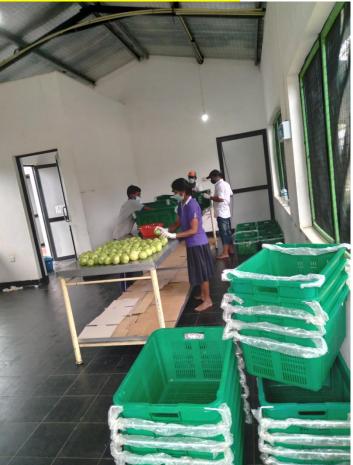

## Guava cluster-Ipalogama

New technologies Introduced Deep land preparation with good drainage canals Add compost manure High density double row planting (1100 plants/ac) Training and pruning for Espalier system Different color fruit covers Intercropping with Chili Solar powered water pumps Micro sprinkler irrigation systeem

# Ipalogama Agri products Itd

No.of farmers-300 Acreage 288.5 No of Share holders 213 Cash in bank SLR Mn 2.99 Infrastructure Development-SLR Mn 59.61(Collecting center/Ag roads/Wells)