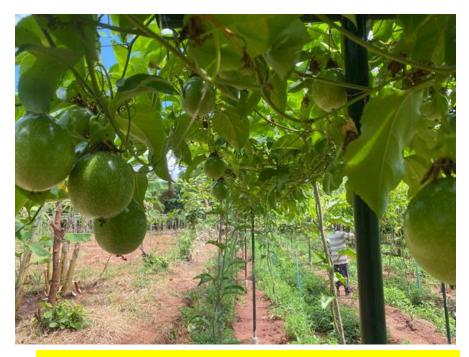

# Passion fruit cluster-Andarawewa

Andarawewa Agri Itd Number of farmers 100 Number of Share holders 100 Acreage 25 Variety Horana Gold 220 plants/quarter ac. Training and pruining Sprinkler Irrigation system Profit/0.25 ac/year SLR 385,000/=