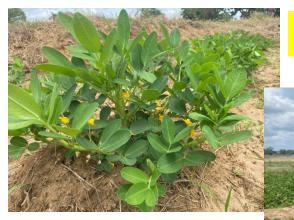

### Ground nut cluster-Mahawilachchiya

#### Mahawilchchiya Agro products & Trading ltd. Number of farmers 100 Share holders 50 Introduced Jumbo peanut-ANKG2 Deep land preparation with drainage system Sprinkler Irrigation system 20 kg seeds/0.5 acre Contact farming with Scan company Yield received 500-600 kg/0.5 ac Sold to the Scan company